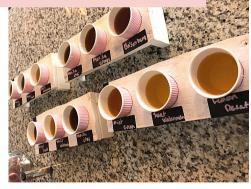

#### FLIGHT OF TEA \$5

Taste Test 3 Teas of Your Choice 🖉

## **BEVERAGES TO-GO**

**12 OZ. CUP OF TEA \$3.50** Over 30 Flavors of Tea to Choose From

**16 OZ. CUP OF ICED TEA | \$5** Over 30 Flavors of Tea to Choose From

**12 OZ. CUP OF COFFEE | \$3.50** Decaf or Regular