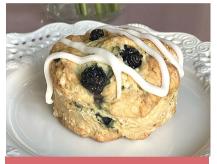

## SCONES

SWEET SCONES COME WITH CLOTTED CREAM AND JAM ADD LEMON CURD | 2 OUNCE CUP | \$2.00 ADD \$1.50 PER GLUTEN-FREE/VEGAN

**SAVORY SCONES** COME WITH JANE'S SIGNATURE HERB BUTTER

#### SCONE | \$4.95

Take a Scone To Go! You'll Thank Me Later! Sweet or Savory Scone of Choice with Clotted Cream and Jam or Herb Butter ADD LEMON CURD | 2 OUNCE CUP | \$2.00

Lemon Blueberry

Cheddar, Garlic & Herb