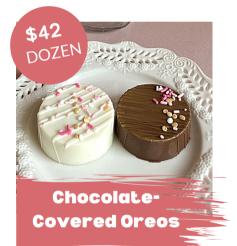

All credit card orders are charged a 3% Credit Card Processing Fee, plus Taxes

PAGE 6 | 856-508-0080 | 602 STATION AVE | HADDON HEIGHTS NJ 08035

Desserts are \$30 for per dozen.

Strawberry Shortcake

Chocolate Chip Cookie Sandwich

Cheesecake Tart

Chocolate, Peanut Butter, Raspberry, Strawberry, White Chocolate, Passion Fruit

Chocolate-Dipped Marshmallows

Mousse Shooter

Chocolate, Peanut Butter, Raspberry, Strawberry, White Chocolate, Passion Fruit