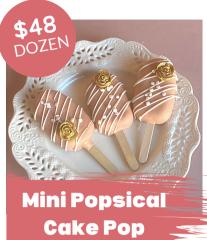

# CUPCAKES

|                    | DOZEN | <b>CAKE FLAVOR</b><br>Vanilla           |
|--------------------|-------|-----------------------------------------|
| Plain Cupcakes     | \$32  | Chocolate<br>Funfetti                   |
| Birthday Cupcakes  | \$48  |                                         |
| Butterfly Cupcakes | \$48  | <b>FROSTING</b><br>American Buttercream |