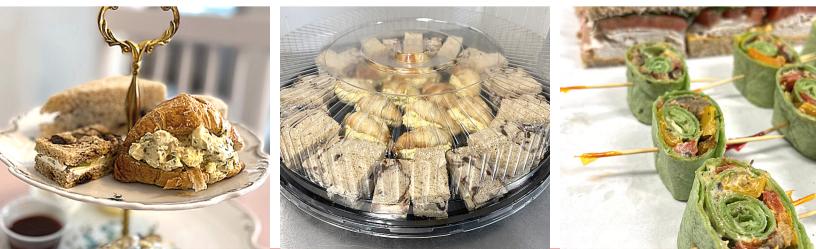

# TEA SANDWICHES

- Pears & Brie w/Balsamic Glaze Crostini
- Chicken Salad w/Cranberries
- Cucumber & Dill
- Egg Salad on a Croissant
- Roasted Vegetable Pesto Aioli
- Phyllo Pastry Cup with Brie, Sliced Strawberries and Balsamic Glaze
- Roast Turkey w/Cranberry Mayo\*
- Prosciutto & Cheddar in a Spinach Wrap w/Pesto Mayo\*
- Smoked Salmon with Cream Cheese\*
- Olive Tapenade w/Boursin Cheese
- Raisin Bread, Granny Smith Apple, Havarti & Cream Che
- Apples w/Blue Cheese Phyllo Cup
- \*Additional fee of \$1.50 per sandwich

### SMALL TRAY | \$90 SELECT 3 SERVES 12 [36 SANDWICHES]

### MEDIUM TRAY | \$150

SELECT 3 SERVES 20 [60 SANDWICHES]

### LARGE TRAY | \$375

SELECT 3 SERVES 50 [150 SANDWICHES]

Call 856-508-0080 for larger orders.