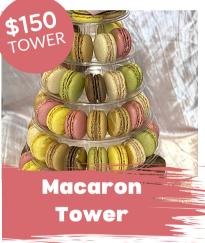

### COOKIES & MACARONS

- Jane's Signature Tea Cookie | \$24 DOZEN
- Chocolate Chip Cookies | \$12.00 DOZEN
- Macaron Tower | 6 Tiers | 78 Macarons | \$150
- Macaron Tower | 4 Tiers | 36 Macarons | \$100

Infused with the tea of the month

Each Macaron Hand Painted

Arranged in a Tower

\$48

DOZEN

All credit card orders are charged a 3% Credit Card Processing Fee, plus Taxes

popils

**The Cookie Basket** is our official cookie vendor. **Sugar cookie trays are \$41.00 for one dozen** [includes delivery]. If there is a theme that you are looking for that is not pictured please contact us for pricing.