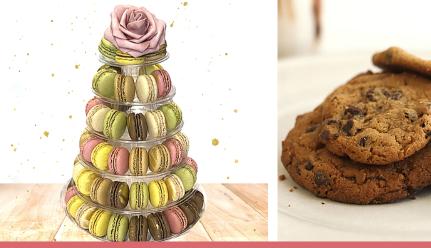

### COOKIES & MACARONS

- Jane's Signature Tea Cookie | \$24 DOZEN
- Chocolate Chip Cookies | \$12.00 DOZEN
- Macaron Tower | 6 Tiers | 78 Macarons | \$150
- Macaron Tower | 4 Tiers | 36 Macarons | \$100

Infused with the tea of the month

Each Macaron Hand Painted

Arranged in a Tower

\$48

DOZEN

All credit card orders are charged a 3% Credit Card Processing Fee, plus Taxes

popils

**The Cookie Basket** is our official cookie vendor. **Sugar cookie trays are \$41.00 for one dozen** [includes delivery]. If there is a theme that you are looking for that is not pictured please contact us for pricing.