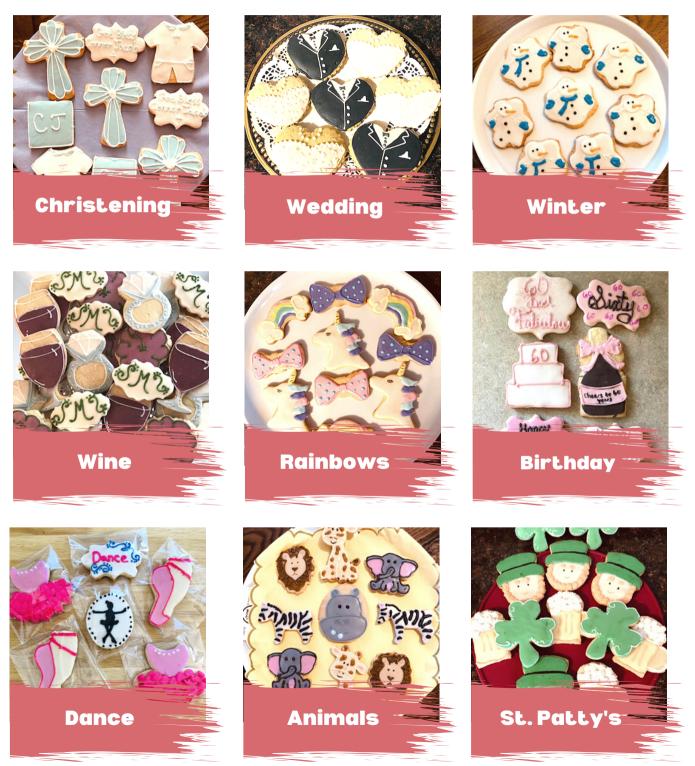

Infused with the tea of the month

Each Macaron Hand Painted

Arranged in a Tower

\$48

DOZEN

All credit card orders are charged a 3% Credit Card Processing Fee, plus Taxes

popils

**The Cookie Basket** is our official cookie vendor. **Sugar cookie trays are \$41.00 for one dozen** [includes delivery]. If there is a theme that you are looking for that is not pictured please contact us for pricing.

PAGE 9 | 856-508-0080 | 602 STATION AVE | HADDON HEIGHTS NJ 08035

( oopils

**Sugar cookie trays are \$41.00 for one dozen** [includes delivery]. Each cookie is hand decorated with royal icing. If there is a theme that you are looking for that is not pictured in this menu, please contact us for pricing.