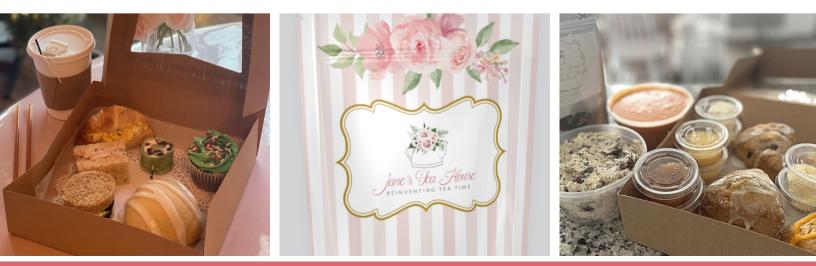

# BOXES

### PREMIUM BISTRO BOX | \$25 | SERVES ONE

- 4 Tea Sandwiches
- Choice of Scone & Spreads
- Choice of Tea | 12 oz.
- Gourmet Cupcake

### COMFORT BOX | \$35 | SERVES 2-4

- 2 Sweet Scones w/Spreads [see scones page 3]
- 2 Savory Scones w/Spread [see scones page 3]
- Soup of the Day | 12 oz.
- Bag of Loose Leaf Tea | 1 oz. [see teas page 9-10]
- Chicken Salad w/Cranberries | 12 oz.
- 4 Croissants

### BIRTHDAY BOX | \$40 | SERVES 2-4

- Everything included in the Comfort Box plus
- Gourmet Birthday Cupcake of the Day & Candle

### BREAKFAST BOX | \$65 | SERVES 6-8

- 9" Quiche (Cheddar Bacon or Spinach Goat Cheese)
- 3 Sweet Scones w/Spreads [see scones page 3]
- 3 Savory Scones w/Spreads [see scones page 3]
- Bag of Loose Leaf Tea | 1 oz. [see teas page 9-10]
- Chicken Salad w/Cranberries | 12 oz.
- 6 Croissants

### BRUNCH BOX | \$45 | SERVES 4-6

- Two 3" Quiche (Cheddar Bacon or Spinach Goat Cheese)
- 3 Sweet Scones w/Spreads [see scones page 3]
- 3 Savory Scones w/Spreads [see scones page 3]
- Bag of Loose Leaf Tea | 1 oz. [see teas page 9-10]
- Chicken Salad w/Cranberries | 12 oz.
- 4 Croissants