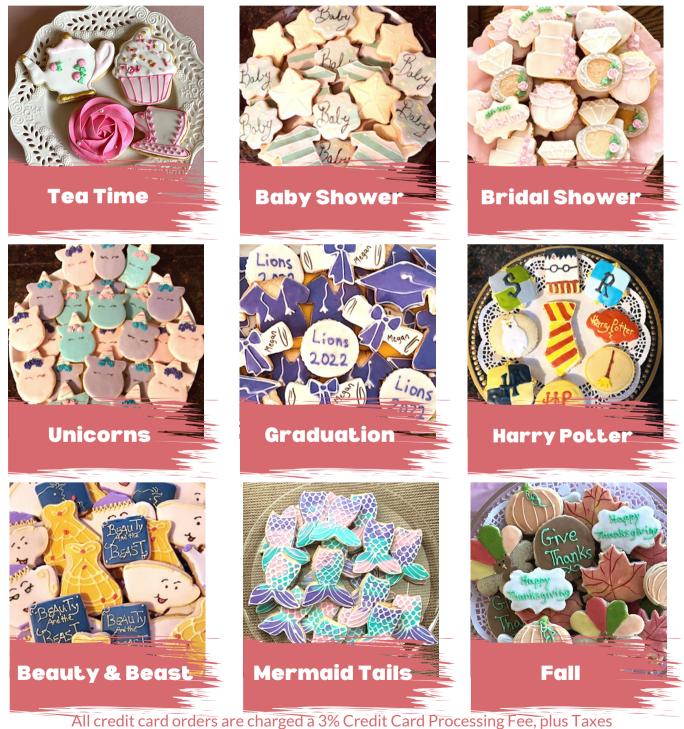

Infused with the tea of the month

Each Macaron Hand Painted

Arranged in a Tower

\$48

DOZEN

All credit card orders are charged a 3% Credit Card Processing Fee, plus Taxes

popils

**The Cookie Basket** is our official cookie vendor. **Sugar cookie trays are \$41.00 for one dozen** [includes delivery]. If there is a theme that you are looking for that is not pictured please contact us for pricing.

PAGE 9 | 856-508-0080 | 602 STATION AVE | HADDON HEIGHTS NJ 08035

( oopils

**Sugar cookie trays are \$41.00 for one dozen** [includes delivery]. Each cookie is hand decorated with royal icing. If there is a theme that you are looking for that is not pictured in this menu, please contact us for pricing.