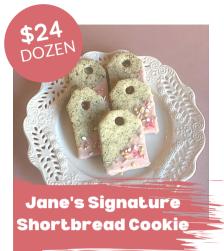

### COOKIES & MACARONS

- Jane's Signature Tea Cookie | \$24 DOZEN
- Chocolate Chip Cookies | \$12.00 DOZEN
- Macaron Tower | 6 Tiers | 78 Macarons | \$150
- Macaron Tower | 4 Tiers | 36 Macarons | \$100