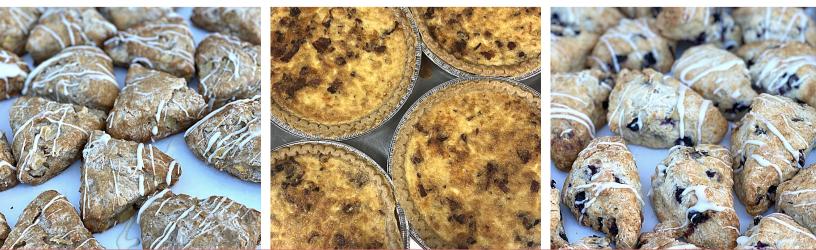

# JANE'S TEA HOUSE THANKSGIVING JANEYS TEA HOUSE THANKSGIVING ORDERS MUST BE PLACE DV SUNDAY NOVEMBER

Scones Dozen With Spreads | \$46.95 Half Dozen With Spreads | \$26.95

Sweet Potato, Maple & Marshmallow Lemon Blueberry Chocolate Chip Queen's Vanilla ORDERS MUST BE PLACED BY SUNDAY NOVEMBER 19. ORDERS CAN BE PICKED UP WEDNESDAY, NOVEMBER 22.

# SWEET SCONES

- Lemon Blueberry | Gluten-Free/Vegan Available\*
- Chocolate Chip
- Queen's Vanilla

\*Gluten-free/Vegan Scones add \$1.50 each

## SAVORY SCONES

- Bacon Cheddar
  - Cheddar, Garlic, & Herb
  - Parmesan Rosemary

HALF DOZEN SCONES Includes Spreads for 6 | \$26.95 DOZEN SCONES Includes spreads for 12 | \$46.95

Sweet Spreads Include: Homemade Jam and Clotted Cream. Savory Spreads Include: Signature Herb Butter. Add Lemon Curd | 2 oz. | \$2.00

# PIES

Each | \$19.95 Pumpkin & Sweet Potato Pecan