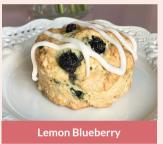

#### **SCONES**

#### \$5 EACH | \$24.95 for 6 | \$46.95 for 12

**SWEET SCONES** COME WITH CLOTTED CREAM AND JAM **SAVORY SCONES** COME WITH JANE'S SIGNATURE HERB BUTTER

ADD LEMON CURD | 2 OUNCE CUP | \$2.00 ADD \$1.50 PER GLUTEN-FREE/VEGAN