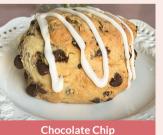

#### **SCONES**

#### \$5 EACH | \$24.95 for 6 | \$46.95 for 12

**SWEET SCONES** COME WITH CLOTTED CREAM AND JAM **SAVORY SCONES** COME WITH JANE'S SIGNATURE HERB BUTTER

ADD LEMON CURD | 2 OUNCE CUP | \$2.00 ADD \$1.50 PER GLUTEN-FREE/VEGAN